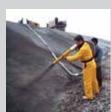

It's safely used in any dry system concrete spraying applications like tunnel, dam, road construction, slope stabilization and mining.

It has an easy-to-use structure thanks to its uncomplicated operating system.

# ASETKS can be used for many different applications, such as:

- Concrete repair
- Rocks aping
- Refractory spraying
- Swimming pool construction
- · Mine and tunnel linings
- Tunnels
- Little hills
- Brae fixing
- · Swimming pools
- Water parks
- Fountains
- Thermal springs
- Water decorations
- Rock cracks
- Artificial rock
- Artificial waterfall
- · Curtain wall
- · Panel building systems
- Fibre reinforced concrete spray