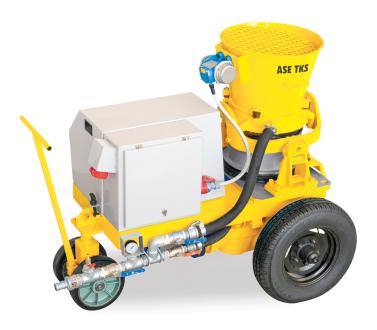

# **ASE TKS**

20

ASE TKS is an ideal pump what is designed to spray the dry mixtures with granule sizes up to 20 mm and operated according to time adjusted rotor principle.

It has a structure suitable for working under any site conditions thanks to its solid structure and body in compliance with international quality standards.

### ■ TECHNICAL DATA

|                                | ASE TKS                 |
|--------------------------------|-------------------------|
| Theoretical spraying capacity* | 7,5 m³/h                |
| Practical spraying capacity*   | 6 m³/h                  |
| Rotor capacity                 | 111                     |
| Maximum aggregate size         | 20 mm                   |
| Motor power                    | 7,5 kW, 400 V, 50 Hz,   |
| Electric driven vibrator       | 0,12 kW, 50 Hz, 62,5 kg |
| Air consumption                | 10-13 m³/min (at 6 bar) |
| Hose diameter                  | 65/85 mm                |
| Length                         | 1550 mm                 |
| Width                          | 1200 mm                 |
| Height                         | 1300mm                  |
| Total weight approx.           | 625 kg                  |
|                                |                         |